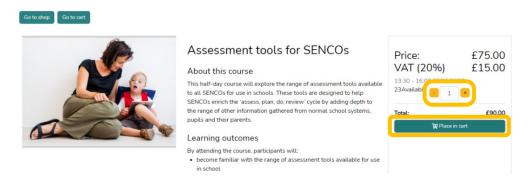

## Purchasing a product

The most simple way to purchase a product is to navigate to the product, insert the number of tickets you require, and click, 'Place in cart'. You can add any number and combination of tickets in this way.