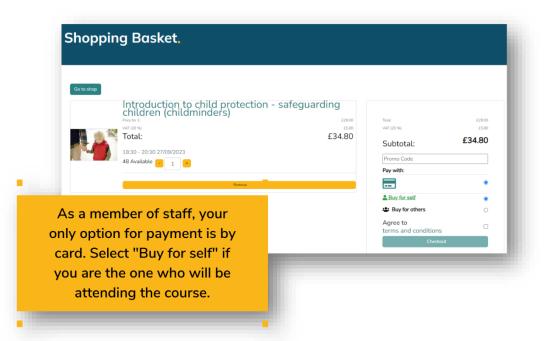

## Who is this guide for?

• **Members of staff of a PVI** who wish to purchase a course on HFL Hub for themselves to attend. This could be using a company card or their personal card.

## What is in this guide?

• How to purchase a license to attend a course on HFL Hub.

\*Only organisation admins (usually the manager of an organisation) is able to select "invoice my organisation".

\*\* We recommend members of staff only purchase tickets for themselves. If a ticket needs to be purchased for others, we suggest this is completed by the organisation admin (manager) as they are the only ones who can then allocate the tickets to users (members of staff).

## Outcome

• Completing these steps will mean you have **purchased a ticket for a course**. If you have bought this for **yourself**, the ticket will be **automatically allocated** to you (meaning you are able to attend the course).