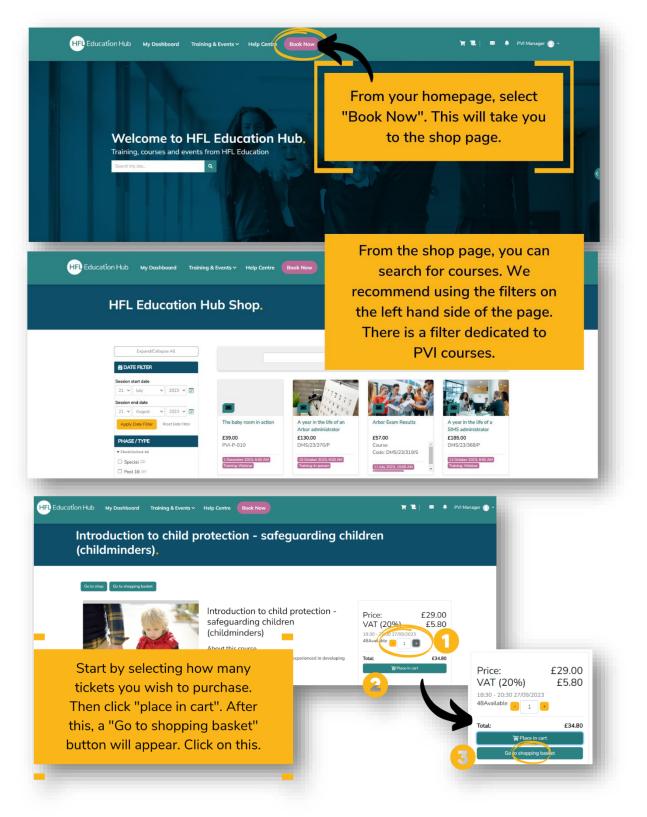

## Who is this guide for?

• **Members of staff of a PVI** who wish to purchase a course on HFL Hub for themselves to attend. This could be using a company card or their personal card.

## What is in this guide?

• How to purchase a license to attend a course on HFL Hub.

\*Only organisation admins (usually the manager of an organisation) is able to select "invoice my organisation".

\*\* We recommend members of staff only purchase tickets for themselves. If a ticket needs to be purchased for others, we suggest this is completed by the organisation admin (manager) as they are the only ones who can then allocate the tickets to users (members of staff).