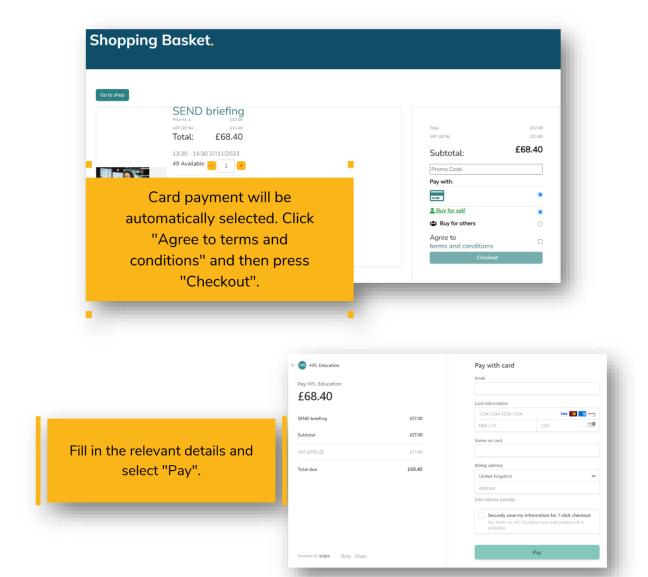

## What is in this guide?

• How to book a course for yourself when paying by card.

#### **Outcome**

• Completing these steps will purchase you a license for a course.

## How will I know it has worked?

• You will receive a confirmation email and the course will appear in your dashboard on HFL Hub.