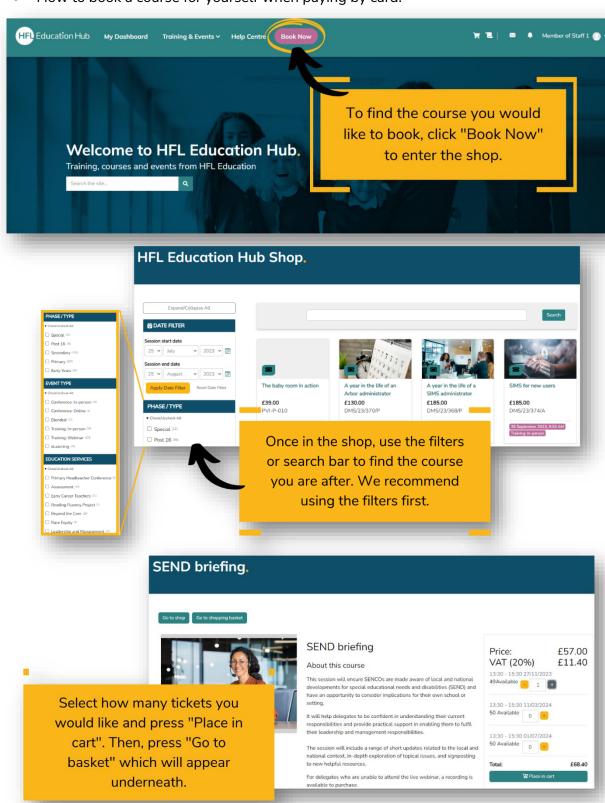

## What is in this guide?

• How to book a course for yourself when paying by card.

# **Troubleshooting (common errors)**

• If you have tried searching for a course using the search bar and it hasn't appeared, try using the filters on the left-hand side instead.